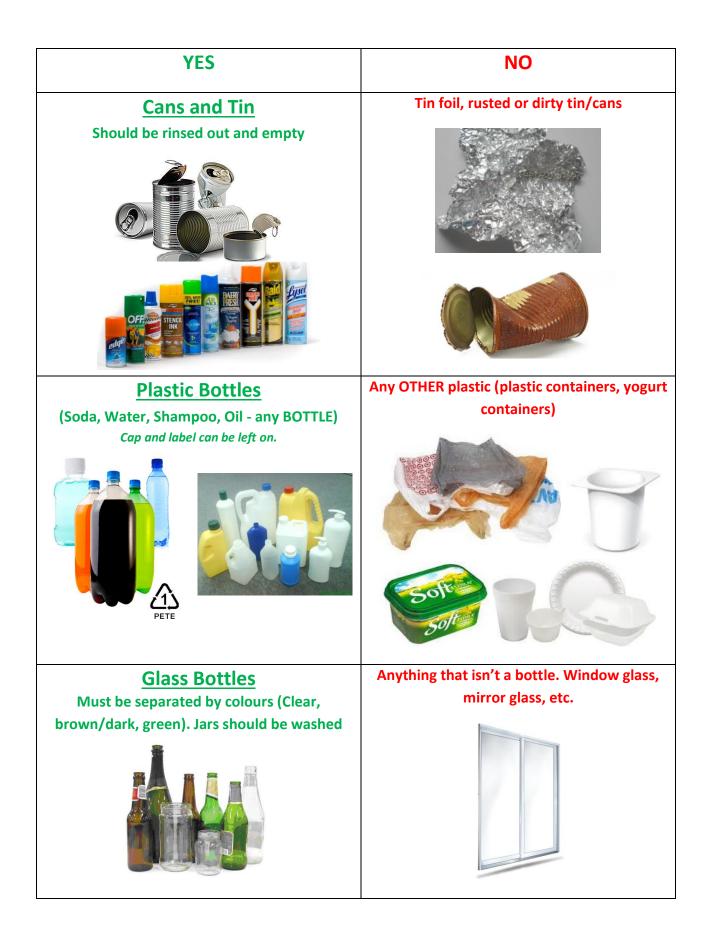

## What is Recyclable

| YES                                                                                | NO                                                                                                                                                                                                                                                                                                                                                                                                                                                                                           |
|------------------------------------------------------------------------------------|----------------------------------------------------------------------------------------------------------------------------------------------------------------------------------------------------------------------------------------------------------------------------------------------------------------------------------------------------------------------------------------------------------------------------------------------------------------------------------------------|
| Paper<br>White Paper and colored paper<br>(Can have writing, printing and staples) | <section-header><section-header><section-header><text><text><text><text><text><text><text><text><text><text><text><text><text><text><text><text><text><text><text><text><text><text><text><text><text><text><text><text><text></text></text></text></text></text></text></text></text></text></text></text></text></text></text></text></text></text></text></text></text></text></text></text></text></text></text></text></text></text></section-header></section-header></section-header> |
| Cardboard and Brown Paper                                                          | Cardboard that is very dirty or wet.<br>Pizza boxes, oily brown bags, Tetra<br>pac, juice or milk containers.                                                                                                                                                                                                                                                                                                                                                                                |
| Newspaper<br>Must be separated from other paper                                    | <section-header><section-header><section-header><section-header><text><text><text><text><text><text><text><text><text><text><text><text><text><text><text><text><text><text><text><text><text><text><text><text><text></text></text></text></text></text></text></text></text></text></text></text></text></text></text></text></text></text></text></text></text></text></text></text></text></text></section-header></section-header></section-header></section-header>                    |