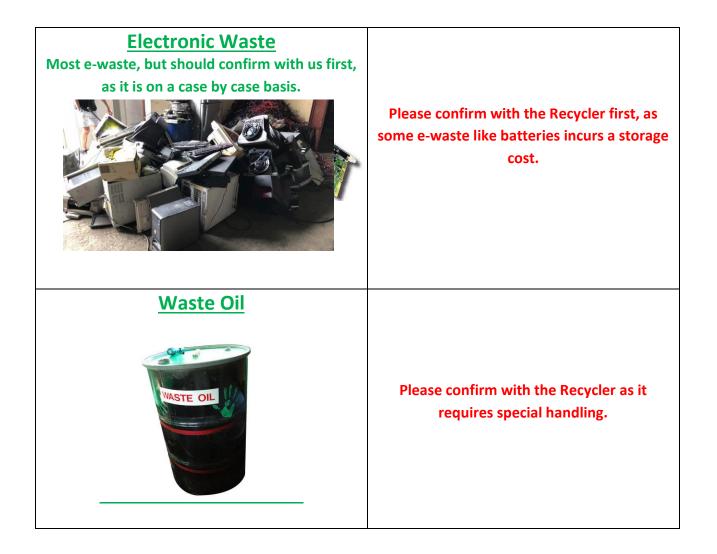

## What is Recyclable

| YES                                                                                | NO                                                                                                                                                                                                                                                                                                                                                                                                                                                                                           |
|------------------------------------------------------------------------------------|----------------------------------------------------------------------------------------------------------------------------------------------------------------------------------------------------------------------------------------------------------------------------------------------------------------------------------------------------------------------------------------------------------------------------------------------------------------------------------------------|
| Paper<br>White Paper and colored paper<br>(Can have writing, printing and staples) | <section-header><section-header><section-header><text><text><text><text><text><text><text><text><text><text><text><text><text><text><text><text><text><text><text><text><text><text><text><text><text><text><text><text><text></text></text></text></text></text></text></text></text></text></text></text></text></text></text></text></text></text></text></text></text></text></text></text></text></text></text></text></text></text></section-header></section-header></section-header> |
| Cardboard and Brown Paper                                                          | Cardboard that is very dirty or wet.<br>Pizza boxes, oily brown bags, Tetra<br>pac, juice or milk containers.                                                                                                                                                                                                                                                                                                                                                                                |
| Newspaper<br>Must be separated from other paper                                    | <section-header><section-header><section-header><section-header><text><text><text><text><text><text><text><text><text><text><text><text><text><text><text><text><text><text><text><text><text><text><text><text><text></text></text></text></text></text></text></text></text></text></text></text></text></text></text></text></text></text></text></text></text></text></text></text></text></text></section-header></section-header></section-header></section-header>                    |