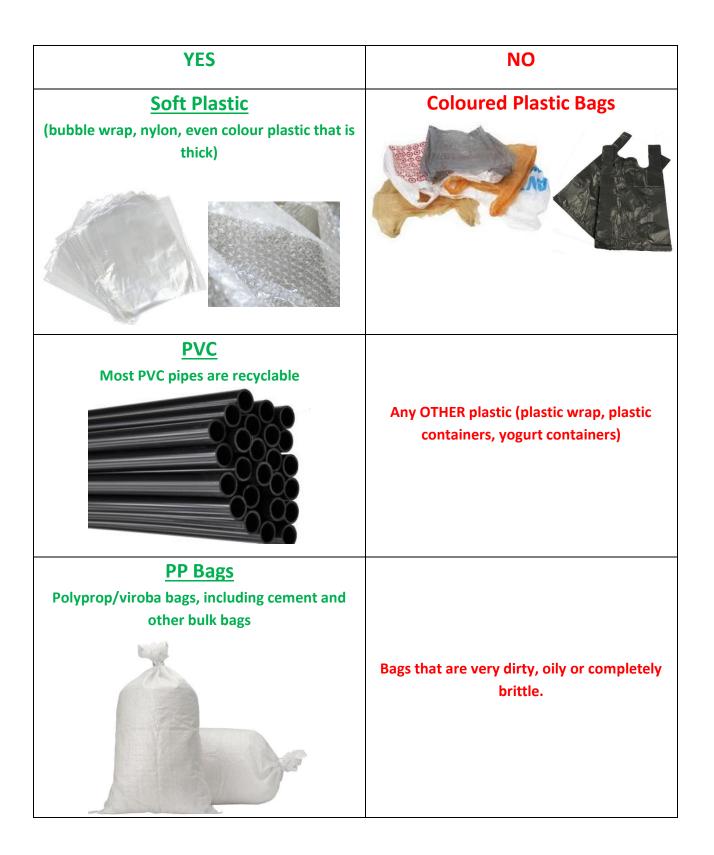

## What is Recyclable

| YES                                                                                | NO                                                                                                                                                                                                                                                                                                                                                                                                                                                                                           |
|------------------------------------------------------------------------------------|----------------------------------------------------------------------------------------------------------------------------------------------------------------------------------------------------------------------------------------------------------------------------------------------------------------------------------------------------------------------------------------------------------------------------------------------------------------------------------------------|
| Paper<br>White Paper and colored paper<br>(Can have writing, printing and staples) | <section-header><section-header><section-header><text><text><text><text><text><text><text><text><text><text><text><text><text><text><text><text><text><text><text><text><text><text><text><text><text><text><text><text><text></text></text></text></text></text></text></text></text></text></text></text></text></text></text></text></text></text></text></text></text></text></text></text></text></text></text></text></text></text></section-header></section-header></section-header> |
| Cardboard and Brown Paper                                                          | Cardboard that is very dirty or wet.<br>Pizza boxes, oily brown bags, Tetra<br>pac, juice or milk containers.                                                                                                                                                                                                                                                                                                                                                                                |
| Newspaper<br>Must be separated from other paper                                    | <section-header><section-header><section-header><section-header><text><text><text><text><text><text><text><text><text><text><text><text><text><text><text><text><text><text><text><text><text><text><text><text><text></text></text></text></text></text></text></text></text></text></text></text></text></text></text></text></text></text></text></text></text></text></text></text></text></text></section-header></section-header></section-header></section-header>                    |